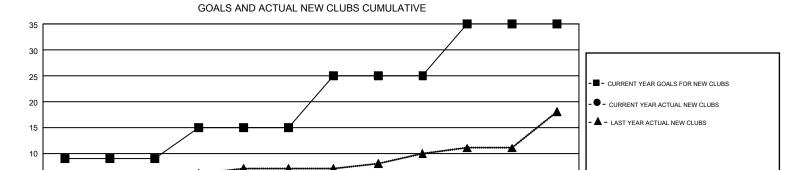

## GMT Constitutional Area 1, Group B

GMT: CINDY GREGG

JULY

REPORT DOES NOT INCLUDE CLUBS IN UNDISTRICTED AREAS.

| Clubs                 |               |           |               | Members               |                           |                         |                                                    |  |
|-----------------------|---------------|-----------|---------------|-----------------------|---------------------------|-------------------------|----------------------------------------------------|--|
| RESULTS FOR 2018-2019 |               |           |               | RESULTS FOR 2018-2019 |                           |                         |                                                    |  |
| QUARTER               | NEW CLUB GOAL | NEW CLUBS | DROPPED CLUBS | QUARTER               | MEMBER GROWTH NET<br>GOAL | MEMBER GROWTH<br>ACTUAL | DROPPED<br>MEMBERS ACTUAL<br>(including transfers) |  |
| JULY/AUG/SEPT         | 9             | 1         | 13            | JULY/AUG/SEPT         | 163                       | 405                     | 610                                                |  |
| OCT/NOV/DEC           | 6             | 0         | 0             | OCT/NOV/DEC           | 157                       | 0                       | 0                                                  |  |
| JAN/FEB/MAR           | 10            | 0         | 0             | JAN/FEB/MAR           | 218                       | 0                       | 0                                                  |  |
| APR/MAY/JUNE          | 10            | 0         | 0             | APR/MAY/JUNE          | 188                       | 0                       | 0                                                  |  |