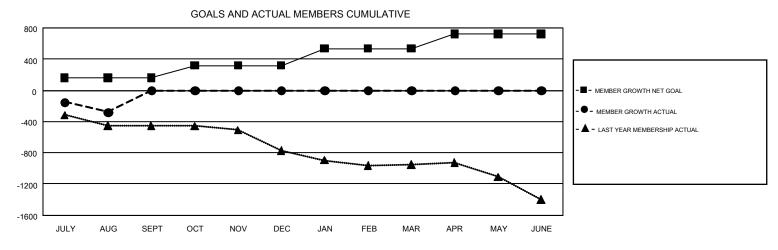

## GMT Constitutional Area 1, Group B

GMT: CINDY GREGG

JULY

REPORT DOES NOT INCLUDE CLUBS IN UNDISTRICTED AREAS.

| Clubs                 |               |           |               | Members               |                           |                         |                                                    |  |
|-----------------------|---------------|-----------|---------------|-----------------------|---------------------------|-------------------------|----------------------------------------------------|--|
| RESULTS FOR 2018-2019 |               |           |               | RESULTS FOR 2018-2019 |                           |                         |                                                    |  |
| QUARTER               | NEW CLUB GOAL | NEW CLUBS | DROPPED CLUBS | QUARTER               | MEMBER GROWTH NET<br>GOAL | MEMBER GROWTH<br>ACTUAL | DROPPED<br>MEMBERS ACTUAL<br>(including transfers) |  |
| JULY/AUG/SEPT         | 9             | 1         | 13            | JULY/AUG/SEPT         | 163                       | 405                     | 610                                                |  |
| OCT/NOV/DEC           | 6             | 0         | 0             | OCT/NOV/DEC           | 157                       | 0                       | 0                                                  |  |
| JAN/FEB/MAR           | 10            | 0         | 0             | JAN/FEB/MAR           | 218                       | 0                       | 0                                                  |  |
| APR/MAY/JUNE          | 10            | 0         | 0             | APR/MAY/JUNE          | 188                       | 0                       | 0                                                  |  |